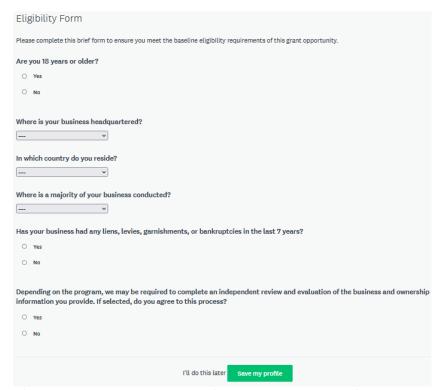

## 3. Grant Program Eligibility

- a. After you have completed your business profile, select **Programs** from the top right hand menu
- b. You will see all of the grant applications you are eligible for
- c. Select More next to the Capital One Grant Application
- d. Select CHECK ELIGIBILITY

- e. Respond to all of the questions on the form If you do not respond to the questions in full or provide an incorrect response, you will be found ineligible for the grant and will not be able to apply.
- f. Select Save my Profile when complete

After you complete the Eligibility form, you receive a notification that says you are eligible or ineligible for the grant.

If you have reached this step and are found ineligible, it is due to your response to the eligibility questions in the step above. If this was an error, please contact smb@aeoworks.org to reset your application.