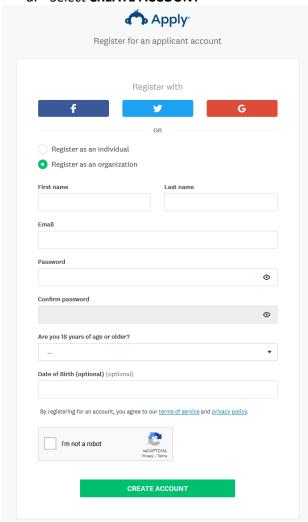

## 1. Create a user account for your business

- a. Go to aeoworks.smapply.io
- b. Select **Register** at the top right-hand corner to create a user account
- c. Enter your information to the fields as requested
- d. Select CREATE ACCOUNT