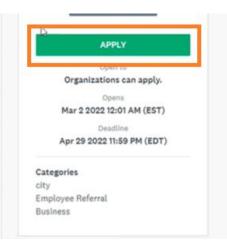

#### 4. Submit Application

- a. The system will bring you back to the grant page for Capital One
- b. Select the green Apply button to proceed

Capital One Grant Program for Black-Owned Businesses

We are pleased to announce the launch of the Capital One Business Grant Program for Black-Owned Businesses, designed to help build resilient futures. In partnership with the Association for Enterprise Opportunity (AEO), this program will award \$10,000 to selected Black-owned businesses. In addition, all business owners can access free resources to help move their business forward through Capital One's Business Hub, which features insights and actionable advice from real business owners.