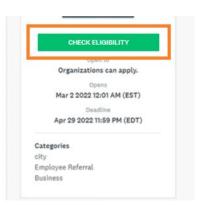

## 3. Grant Program Eligibility

- a. After you have completed your business profile, select **Programs** from the top right hand menu
- b. You will see all of the grant applications you are eligible for
- c. Select More next to the Capital One Grant Application
- d. Select CHECK ELIGIBILITY