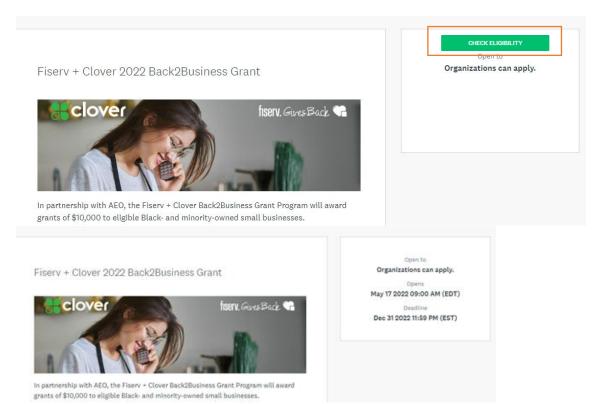

### 3. Grant Program Eligibility

- a. After you have completed your business profile, select **Programs** from the top right hand menu
- b. You will see all of the grant applications you are eligible for
- c. Select More next to the Fiserv + Clover 2022 Back2Business Grant Application
- d. Select CHECK ELIGIBILITY