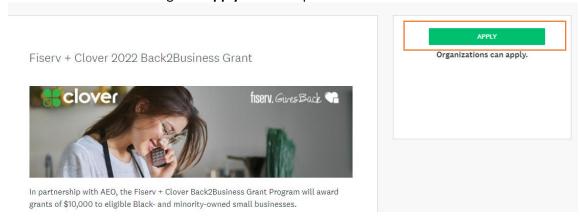

## 4. Submit Application

- a. The system will bring you back to the grant page for Fiserv US 2022
- b. Select the green Apply button to proceed

c. You will be asked to provide a name for your application