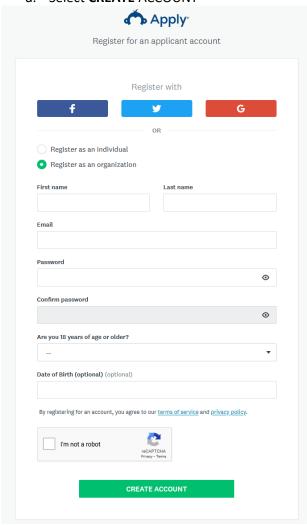

### 1. Create a user account for your business

- a. Go to aeoworks.smapply.io
- b. Select Register at the top right hand corner to create a user account
- c. Enter your information to the fields as requested
- d. Select CREATE ACCOUNT