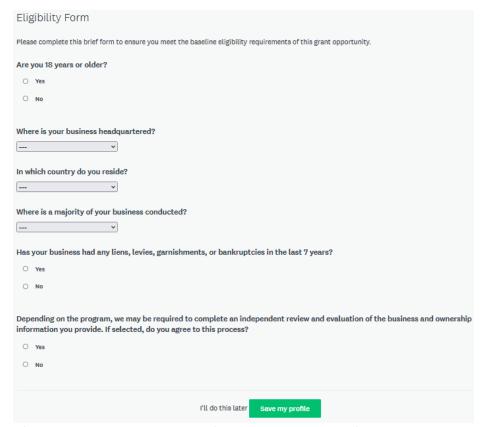

- e. Respond to all of the questions on the form If you do not respond to the questions in full or provide an incorrect response, you will be found ineligible for the grant and will not be able to apply.
- f. Select Save my Profile when complete